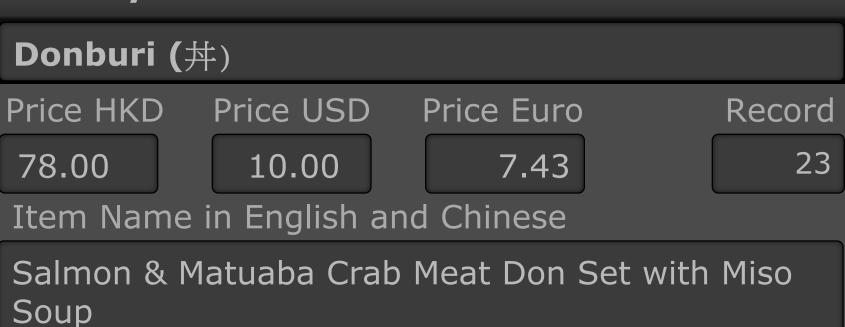

# Afternoon Tea Set including Miso Soup

| SU ways to have four                            |                               |  |
|-------------------------------------------------|-------------------------------|--|
| Donburi (井)                                     |                               |  |
| Rating                                          | Meal Cost                     |  |
|                                                 | below HKD150                  |  |
| Restaurant Outlet Te                            | lephone 852-2577-0828         |  |
| Hokkaidon (北海丼)                                 |                               |  |
| Address in English                              | Address in Chinese            |  |
| Shop 313, 3/F Cityplaza<br>18 Taikoo Shing Road | 太古城道 18號 太古城中心<br>3樓 313號舖    |  |
|                                                 |                               |  |
| District                                        | X Free MWF<br>Outlet Category |  |
| Tai Koo Shing (太古城)                             | Japanese - Donburi            |  |
| Business Hours Ambiance                         |                               |  |
| Mon - Sun: 11:30 - 22:30                        | 0 Basic Interior              |  |
|                                                 | Entry Date                    |  |
|                                                 | Wed, Jun 28, 2017             |  |

三文魚松葉蟹肉丼定配味噌湯定食