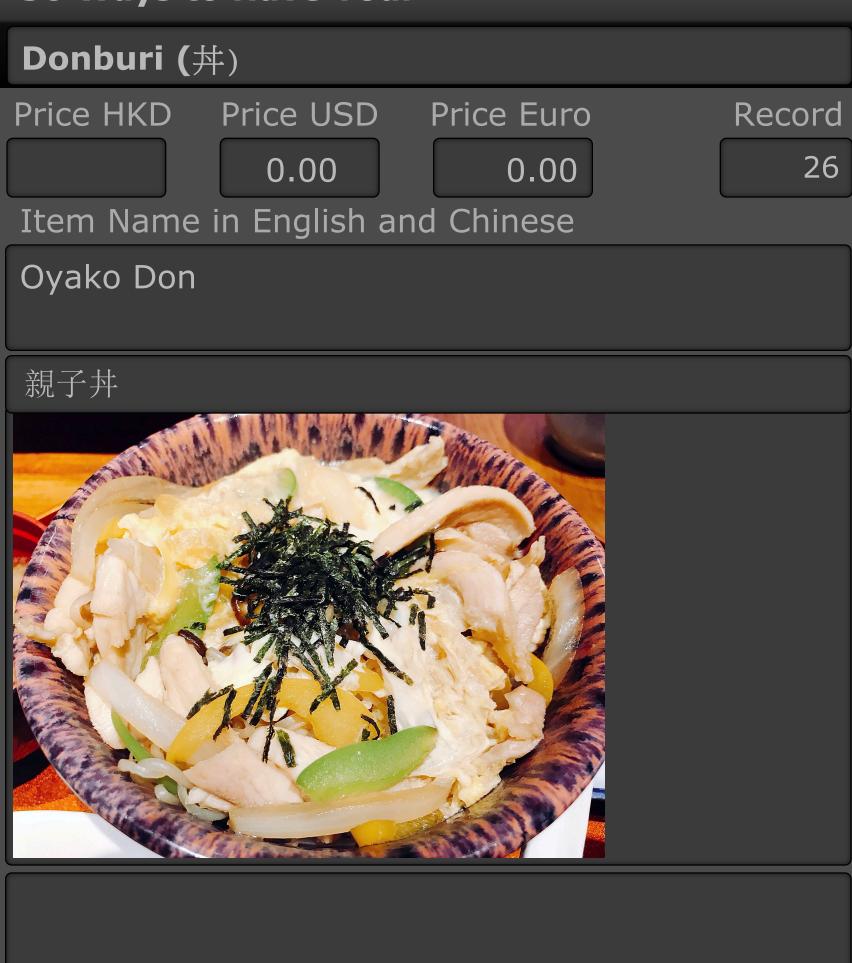

| Meal Cost             |  |
|-----------------------|--|
| HKD150 - 250          |  |
| lephone 852-2178-3322 |  |
|                       |  |
| Address in Chinese    |  |
| 青山道 60號 地下 B舖         |  |
| WiFi                  |  |
| Free MWF              |  |
| Outlet Category       |  |
| Japanese              |  |
| Ambiance              |  |
| Basic Interior        |  |
| Entry Date            |  |
| Sat, Apr 29, 2017     |  |
|                       |  |