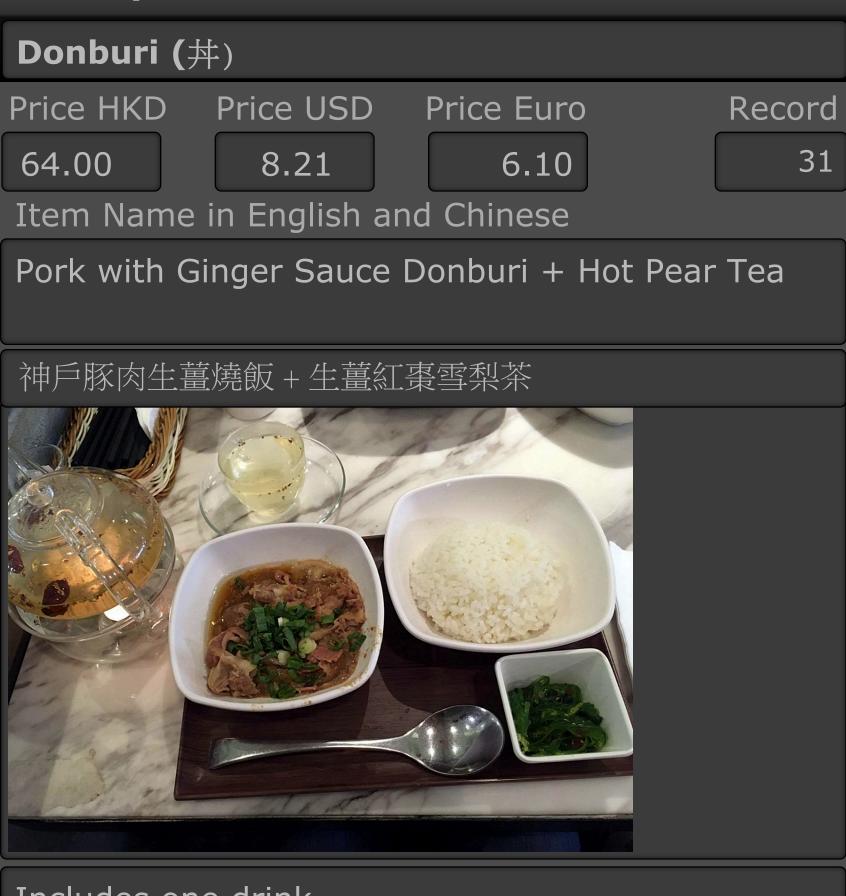

Includes one drink.

| 50 Ways to Have Your              |                                                                                                    |                                                                                                                                                            |
|-----------------------------------|----------------------------------------------------------------------------------------------------|------------------------------------------------------------------------------------------------------------------------------------------------------------|
| Donburi (井)                       |                                                                                                    |                                                                                                                                                            |
|                                   |                                                                                                    | Meal Cost                                                                                                                                                  |
|                                   | below HKD150                                                                                       |                                                                                                                                                            |
| ephone                            | 852-3904-2929                                                                                      |                                                                                                                                                            |
| Don Buri (Donburi) Kings (Closed) |                                                                                                    |                                                                                                                                                            |
| glish Address in Chinese          |                                                                                                    | Chinese                                                                                                                                                    |
| 皇后大道中 255號<br>Manhattan Avenue 地下 |                                                                                                    |                                                                                                                                                            |
| WiFi                              |                                                                                                    |                                                                                                                                                            |
|                                   | Catag                                                                                              |                                                                                                                                                            |
| Outlet                            |                                                                                                    |                                                                                                                                                            |
| Japane                            | se - D                                                                                             | Donburi                                                                                                                                                    |
| Amb                               | iance                                                                                              |                                                                                                                                                            |
| Basic Interior                    |                                                                                                    |                                                                                                                                                            |
| Entry                             | Entry Date                                                                                         |                                                                                                                                                            |
| Sat,                              | Sat, Feb 11, 2017                                                                                  |                                                                                                                                                            |
|                                   | (Closed<br>Addres<br>皇后大道<br>Manhat<br>WiFi<br>GFree<br>Outlet<br>Japane<br>Ambi<br>Basic<br>Entry | ephone 852<br>(Closed)<br>Address in C<br>皇后大道中 25<br>Manhattan A<br>WiFi<br>Free<br>Outlet Categ<br>Japanese - D<br>Ambiance<br>Basic Inter<br>Entry Date |