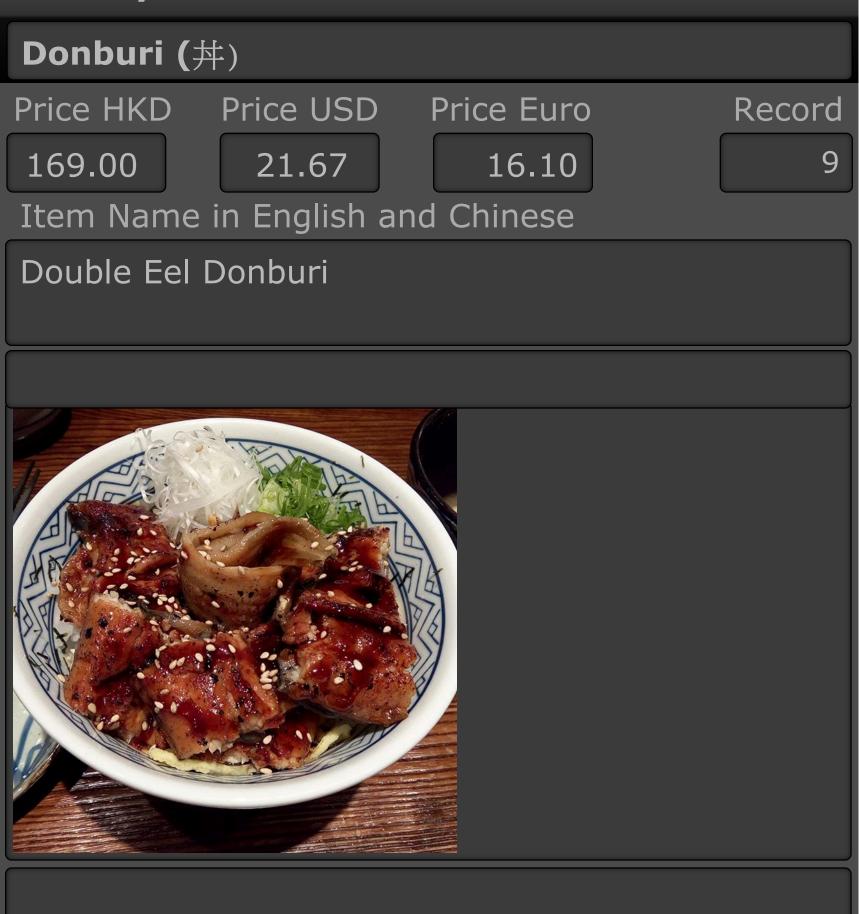

| Donburi ( <b>共</b> )                                                |                                                           |
|---------------------------------------------------------------------|-----------------------------------------------------------|
| Rating                                                              | Meal Cost                                                 |
|                                                                     | below HKD150                                              |
| Restaurant Outlet Te                                                | lephone 852-2111-1184                                     |
| Hattendo Cafe (八天堂)                                                 |                                                           |
| Address in English                                                  | Address in Chinese                                        |
| Shop G104, G/F<br>Gateway Arcade<br>Harbour City, 25<br>Canton Road | 廣東道 25號 海港城 港威<br>商場<br>地下 G104號舖<br>WiFi<br>┃Free    MWF |
| District                                                            | Outlet Category                                           |
| Tsim Sha Tsui (尖沙咀)                                                 | Japanese - Cafe                                           |
| Business Hours                                                      | Ambiance                                                  |
| Mon - Sun: 11:00 - 22:30                                            | 0 Basic Interior                                          |
|                                                                     | Entry Date                                                |
|                                                                     | Thu, Jul 19, 2018                                         |