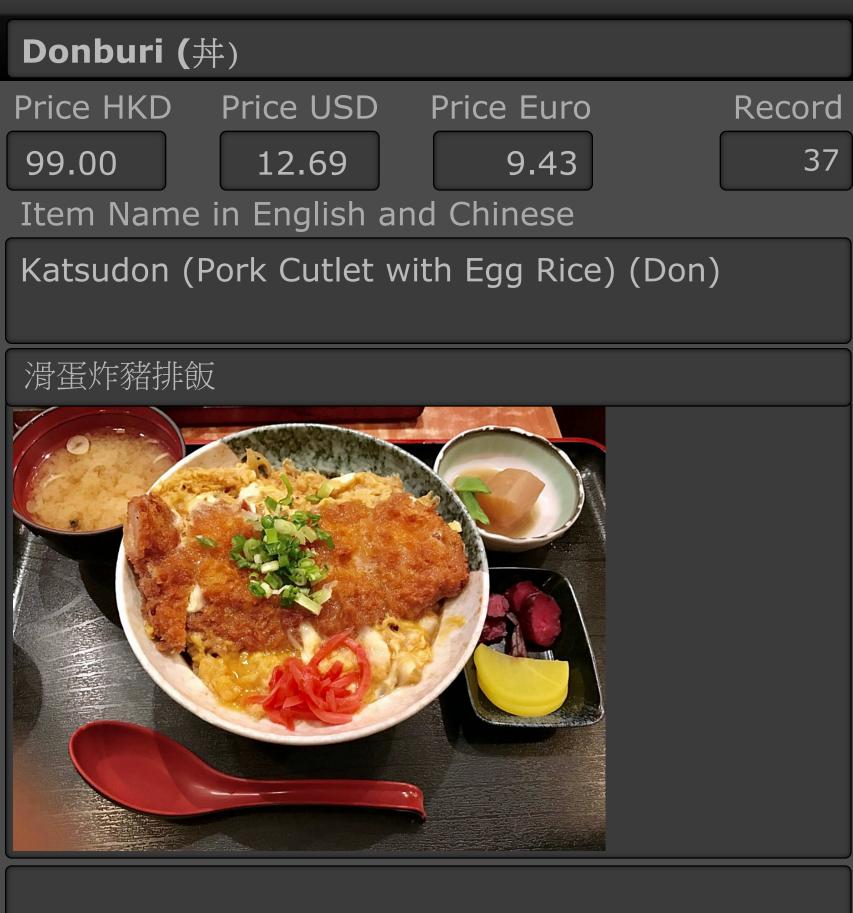

|  |  |
| 3:30                                         | ) Japar                    | nese - Classic                                                                                                 |  |  |
|                                              | Entry                      | <sup>v</sup> Date                                                                                              |  |  |
|                                              | Thu,                       | Jan 19, 2017                                                                                                   |  |  |
|                                              | Te                         | Telephone<br>Closed)(豊沙<br>Addres<br>痛象道<br>廣場1構<br>WiFi<br>「Free<br>Outlet<br>Japane<br>Ambi<br>3:30<br>Japan |  |  |



| SU ways to have four                              |                  |        |            |
|---------------------------------------------------|------------------|--------|------------|
| Donburi ( <b>共</b> )                              |                  |        |            |
| Rating                                            |                  |        | Meal Cost  |
|                                                   |                  | bel    | ow HKD150  |
| Restaurant Outlet Tel                             | ephone           | 852·   | -2562-8706 |
| Hakodate Japanese Restaurant (01) (函館元祖北海<br>道拉麵) |                  |        |            |
| Address in English                                | Addres           | s in C | chinese    |
| Shop B, G/F, 11 Hoi<br>Kwung Street