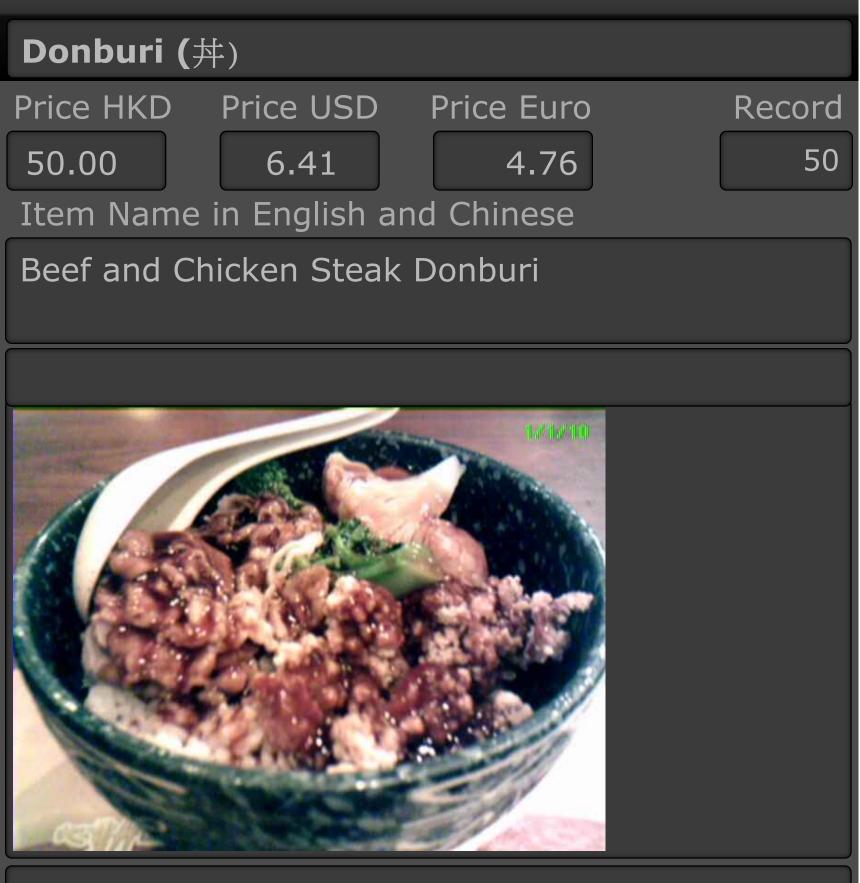

號舖<br>WiFi<br>Free MWF |  |  |  |  |  |  |
| District                                             | Outlet Category                                  |  |  |  |  |  |  |
| Wanchai (灣仔)                                         | Japanese - Donburi                               |  |  |  |  |  |  |
| Business Hours                                       | Ambiance                                         |  |  |  |  |  |  |
|                                                      | Modern                                           |  |  |  |  |  |  |
|                                                      | Entry Date                                       |  |  |  |  |  |  |
|                                                      | Tue, Nov 20, 2012                                |  |  |  |  |  |  |



Beef and chicken steak donburi. Thin slices of beef and chicken nuggets in Japanese rice. Quite good.

| Donburi (井)                                            |           |                       |                |               |           |  |  |
|--------------------------------------------------------|-----------|-----------------------|----------------|---------------|-----------|--|--|
| Rating                                                 |           |                       |                |               | Meal Cost |  |  |
|                                                        |           |                       |                | bel           | ow HKD150 |  |  |
| Restaurant Outlet                                      | Telephone |                       |                |