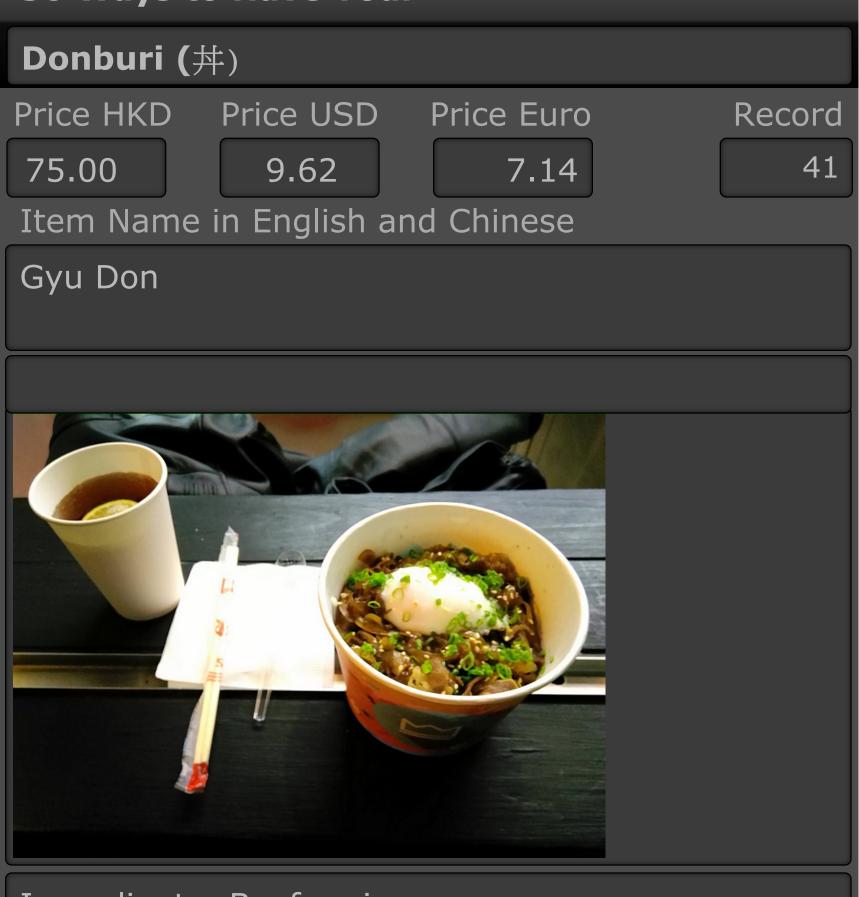

|               |           |
| Address in English              | Address in Chinese |               |           |
| Shop B2, G/F 6B Heard<br>Street | 克街 6號 坎<br>WiFi    |               | B2 號舖     |
|                                 | Free               |               | MWF       |
| District                        | Outlet Category    |               | ory       |
| Wanchai (灣仔)                    | Japanese - Donburi |               | onburi    |
| Business Hours                  | Ambi               | ance          |           |
| MOn - Sun: 12:00 -              | Basic Interior     |               |           |
| 21:00                           | Entry Date         |               |           |
|                                 | Fri, J             | ul 1, 2       | 2016      |



Ingredients: Beef, onions, onsen egg. Includes soup or drink.

| 50 Ways to Have Your                                |                                           |          |               |  |
|-----------------------------------------------------|-------------------------------------------|----------|---------------|--|
| Donburi ( <b>共</b> )                                |                                           |          |               |  |
| Rating                                              |                                           |          | Meal Cost     |  |
|                                                     |                                           | bel      | low HKD150    |  |
| Restaurant Outlet Tel                               | Restaurant Outlet Telephone