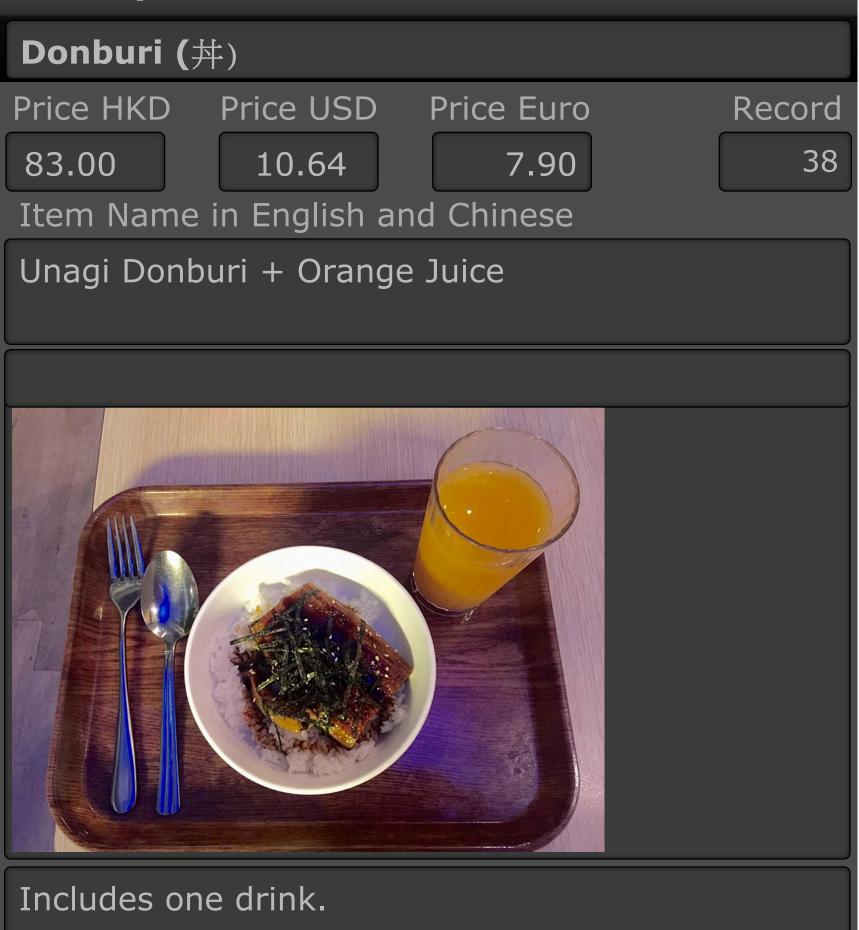

Includes one drink.

| 50 Ways to Have Your              |                                                                                                    |                                                                                                                                                            |
|-----------------------------------|----------------------------------------------------------------------------------------------------|------------------------------------------------------------------------------------------------------------------------------------------------------------|
| Donburi (井)                       |                                                                                                    |                                                                                                                                                            |
|                                   |                                                                                                    | Meal Cost                                                                                                                                                  |
|                                   | below HKD150                                                                                       |                                                                                                                                                            |
| ephone                            | 852-3904-2929                                                                                      |                                                                                                                                                            |
| Don Buri (Donburi) Kings (Closed) |                                                                                                    |                                                                                                                                                            |
| glish Address in Chinese          |                                                                                                    | Chinese                                                                                                                                                    |
| 皇后大道中 255號<br>Manhattan Avenue 地下 |                                                                                                    |                                                                                                                                                            |
| WiFi                              |                                                                                                    |                                                                                                                                                            |
|                                   | Catag                                                                                              |                                                                                                                                                            |
| Outlet                            |                                                                                                    |                                                                                                                                                            |
| Japane                            | se - D                                                                                             | Donburi                                                                                                                                                    |
| Amb                               | iance                                                                                              |                                                                                                                                                            |
| Basic Interior                    |                                                                                                    |                                                                                                                                                            |
| Entry                             | Entry Date                                                                                         |                                                                                                                                                            |
| Sat,                              | Sat, Feb 11, 2017                                                                                  |                                                                                                                                                            |
|                                   | (Closed<br>Addres<br>皇后大道<br>Manhat<br>WiFi<br>GFree<br>Outlet<br>Japane<br>Ambi<br>Basic<br>Entry | ephone 852<br>(Closed)<br>Address in C<br>皇后大道中 25<br>Manhattan A<br>WiFi<br>Free<br>Outlet Categ<br>Japanese - D<br>Ambiance<br>Basic Inter<br>Entry Date |