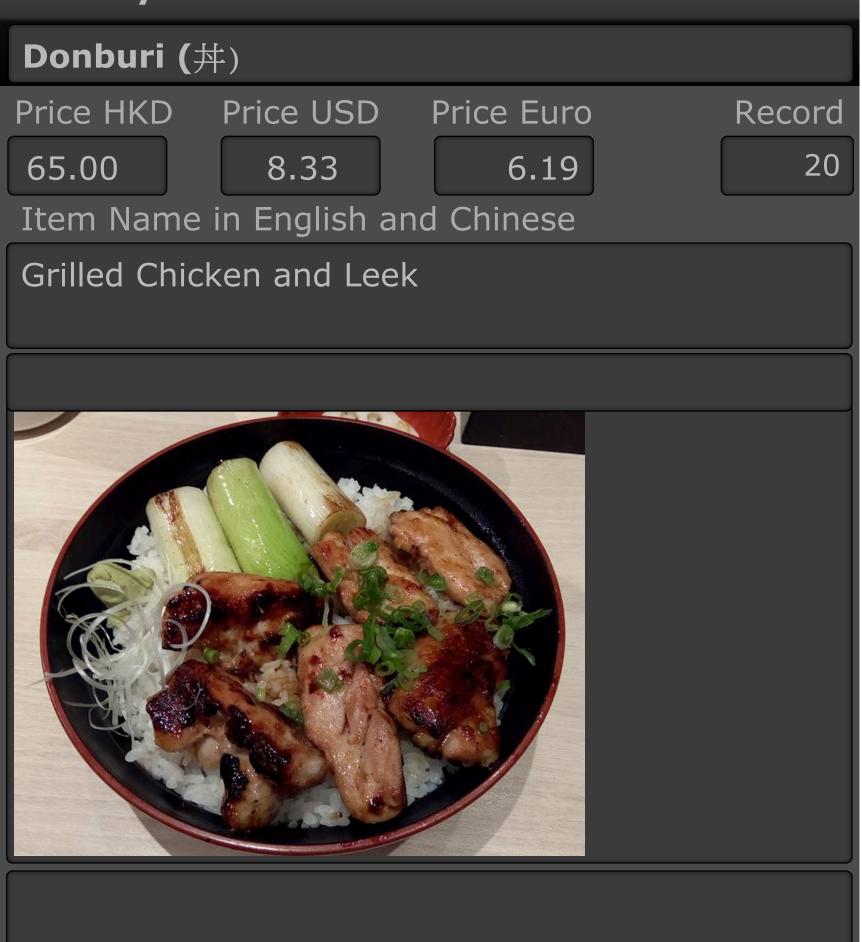

| -                            |                       |
|------------------------------|-----------------------|
| Donburi ( <b>共</b> )         |                       |
| Rating                       | Meal Cost             |
|                              | below HKD150          |
| Restaurant Outlet Te         | lephone 852-2728-2116 |
| Oishi Tong (豊之丼)             |                       |
| Address in English           | Address in Chinese    |
| G/F, 73 Wellington<br>Street | 威靈頓街 73號 地下<br>WiFi   |
|                              | <b>X</b> Free MWF     |
| District                     | Outlet Category       |
| Central (中環)                 | Japanese - Donburi    |
| Business Hours               | Ambiance              |
| Mon - Sun: 12:00 -           | Basic Interior        |
| 15:00, 18:00 - 21:30         | Entry Date            |
|                              | Fri, Jul 27, 2018     |