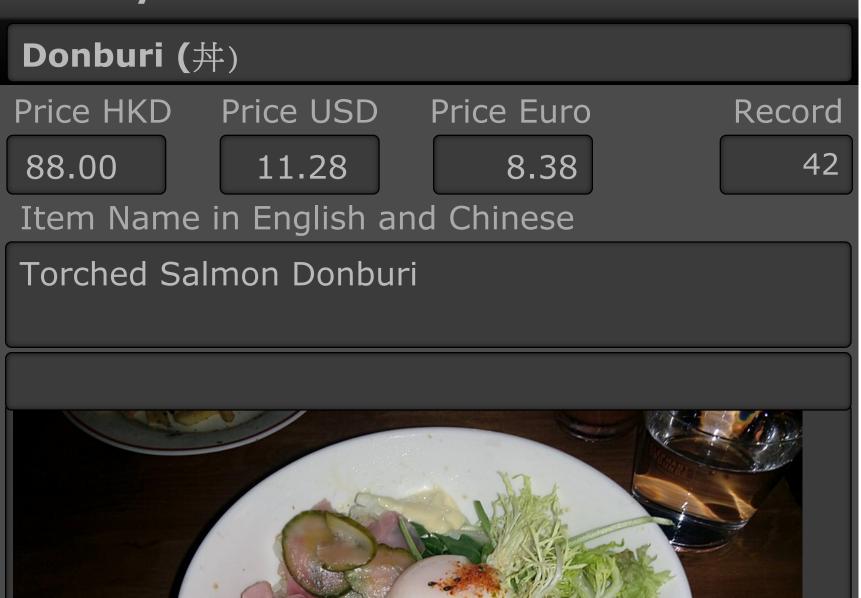

|  |
| District                                            | FreeMWFOutlet Category                    |          |               |  |
| Sheung Wan (上環)                                     | Japar                                     | ese - [  | Donburi       |  |
| Business Hours                                      | Am                                        | biance   |               |  |
| Mon - Sat: 12:00 - 20:00                            | Bas                                       | ic Inte  | rior          |  |
| Sun: closed                                         | Ent                                       | ry Date  | 2             |  |
|                                                     | Tue                                       | , Dec 2  | 29, 2015      |  |



Cured Salmon, Sake Soy, Roasted Com. Pickled Ginger & Cucumbers, Chili, Peppers & Lime.

| Mea                                 | l Cost                                                                                                                                                                      |  |
|-------------------------------------|-----------------------------------------------------------------------------------------------------------------------------------------------------------------------------|--|
| below Hk                            | KD150                                                                                                                                                                       |  |
| ephone 852-2562                     | 852-2562-8688