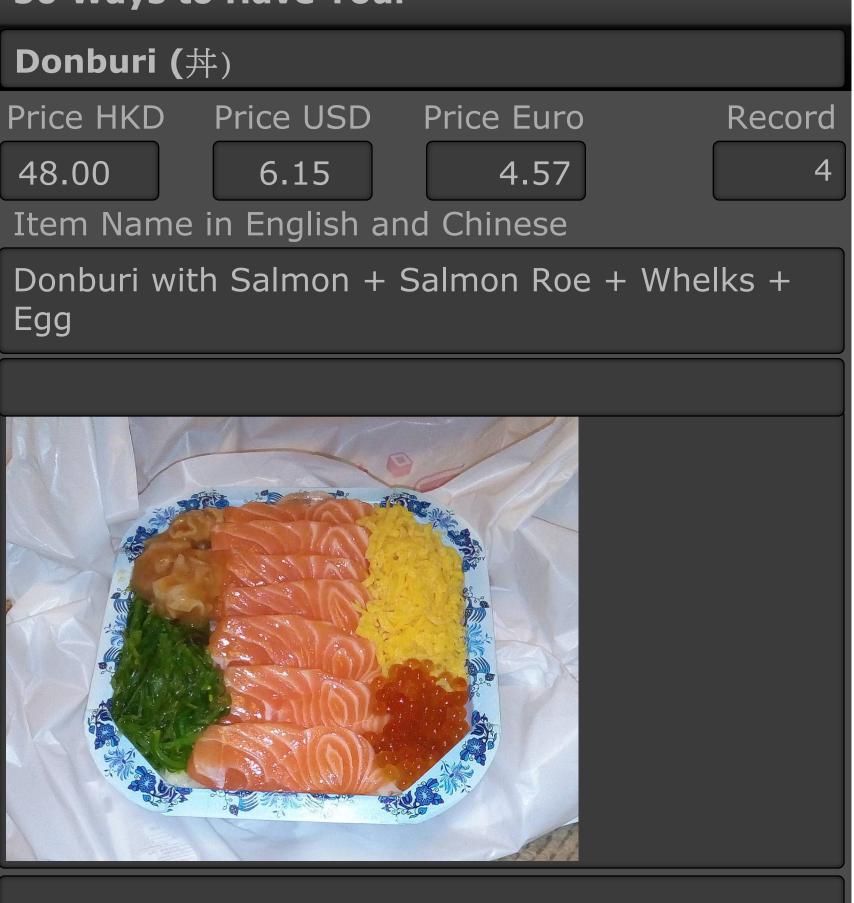

| SU Ways to nave                 | ivui  |         |        |            |
|---------------------------------|-------|---------|--------|------------|
| Donburi ( <b>)</b>              |       |         |        |            |
| Rating                          |       |         |        | Item Cost  |
|                                 |       |         | bel    | ow HKD150  |
| Retail Outlet                   | Te    | lephone | 852-   | -2407-7407 |
| SUSHI Take-Out (25) (爭鮮外帶壽司)    |       |         |        |            |
| Address in English              |       | Addres  | s in C | chinese    |
| Shop A, G/F, 504<br>Nathan Road |       | 彌敦道:    | 504號   | 地下 A舖      |
|                                 |       | WiFi    |        |            |
|                                 |       | Free    |        | MWF        |
| District                        |       | Outlet  | Categ  | ory        |
| Yau Ma Tei (油麻地)                |       | Take Av | way    |            |
| Business Hours                  |       | Ambi    | ance   |            |
| Mon - Sun: 10:30 -              | 22:00 | D       |        |            |
|                                 |       | Entry   | Date   |            |
|                                 |       | Tue,    | Sep 4  | , 2018     |