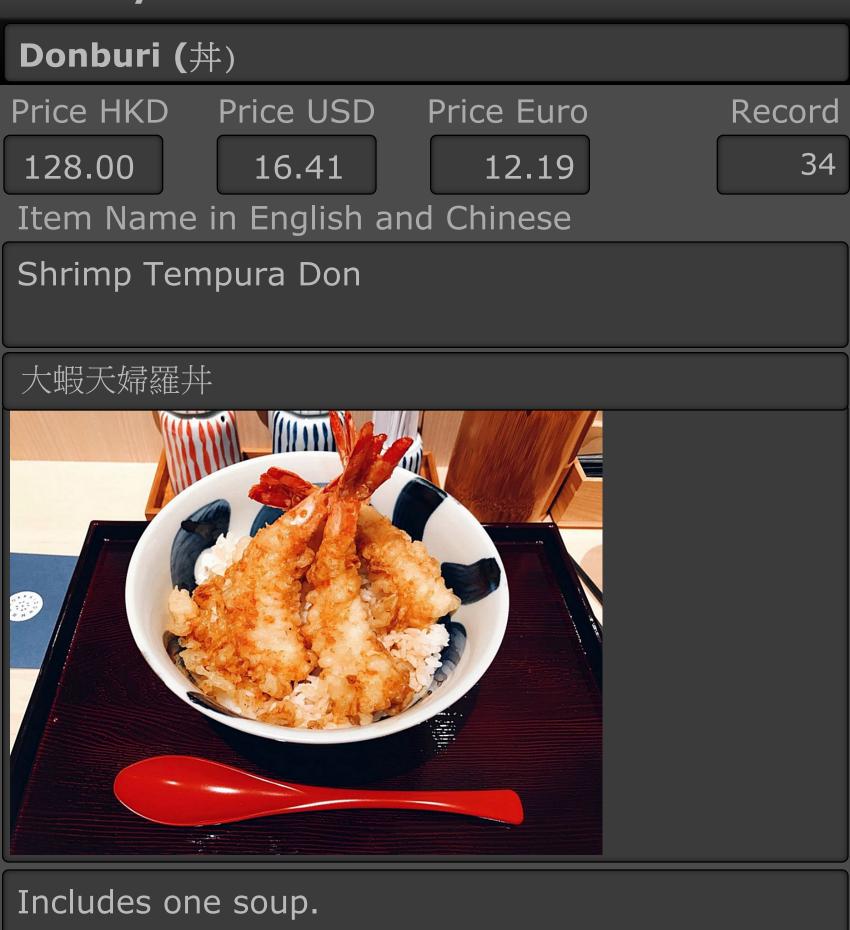

| WiFi                                   |  |  |  |
|                                                    | × Free MWF                             |  |  |  |
| District                                           | Outlet Category                        |  |  |  |
| Ma On Shan (馬鞍山)                                   | Japanese - Sushi                       |  |  |  |
| Business Hours                                     | Ambiance                               |  |  |  |
|                                                    | Basic Interior                         |  |  |  |
|                                                    | Entry Date                             |  |  |  |
|                                                    | Mon, Feb 6, 2017                       |  |  |  |



| SU ways to have four        |                    |                          |  |  |  |
|-----------------------------|--------------------|--------------------------|--|--|--|
| Donburi (井)                 |                    |                          |  |  |  |
| Rating                      |                    | Meal Cost                |  |  |  |
|                             |                    | below HKD150             |  |  |  |
| Restaurant Outlet Tel       | lephone            | 852-2577-0828            |  |  |  |
| Hokkaidon (北海丼)             |                    |                          |  |  |  |
| Address in English          | Address in Chinese |                          |  |  |  |
|                             |                    | 古城道 18號 太古城中心<br>婁 313號舖 |  |  |