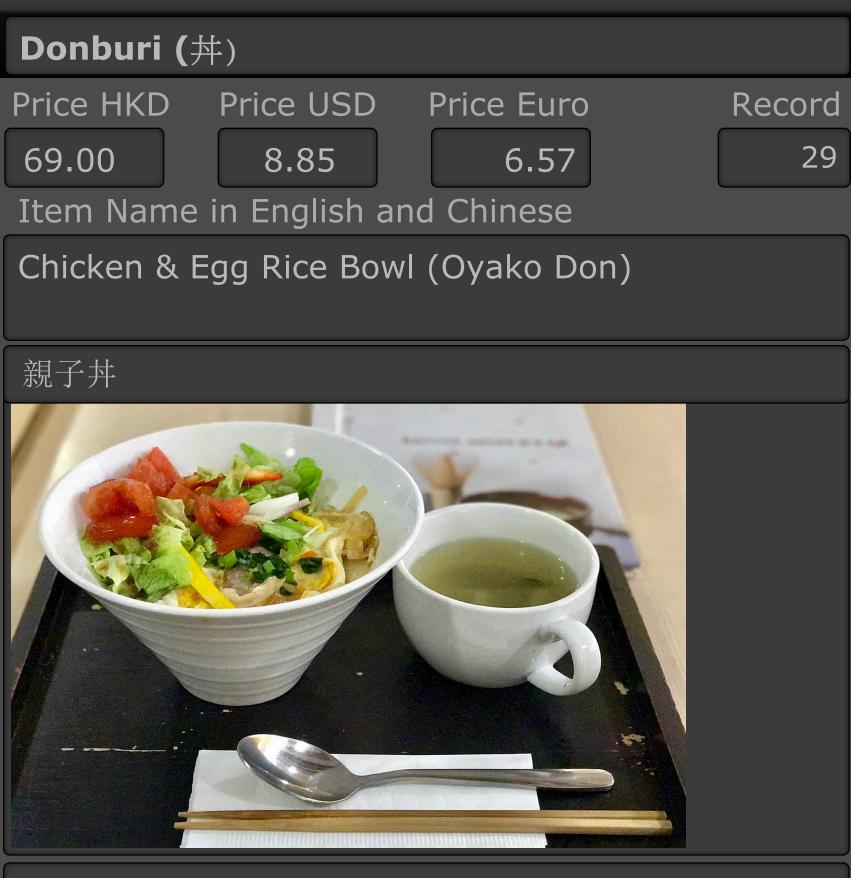

|  |
| Address in English                              | Address in Chinese            |  |
| Shop 313, 3/F Cityplaza<br>18 Taikoo Shing Road | 太古城道 18號 太古城中心<br>3樓 313號舖    |  |
|                                                 | WiFi                          |  |
| District                                        | X Free MWF<br>Outlet Category |  |
| Tai Koo Shing (太古城)                             | Japanese - Donburi            |  |
| Business Hours Ambiance                         |                               |  |
| Mon - Sun: 11:30 - 22:30                        | Basic Interior                |  |
|                                                 | Entry Date                    |  |
|                                                 | Thu, Apr 20, 2017             |  |



Includes one drink.





| 50 Ways to Have Your              |                                                                                                    |                                                                                                                                                            |
|-----------------------------------|----------------------------------------------------------------------------------------------------|------------------------------------------------------------------------------------------------------------------------------------------------------------|
| Donburi (井)                       |                                                                                                    |