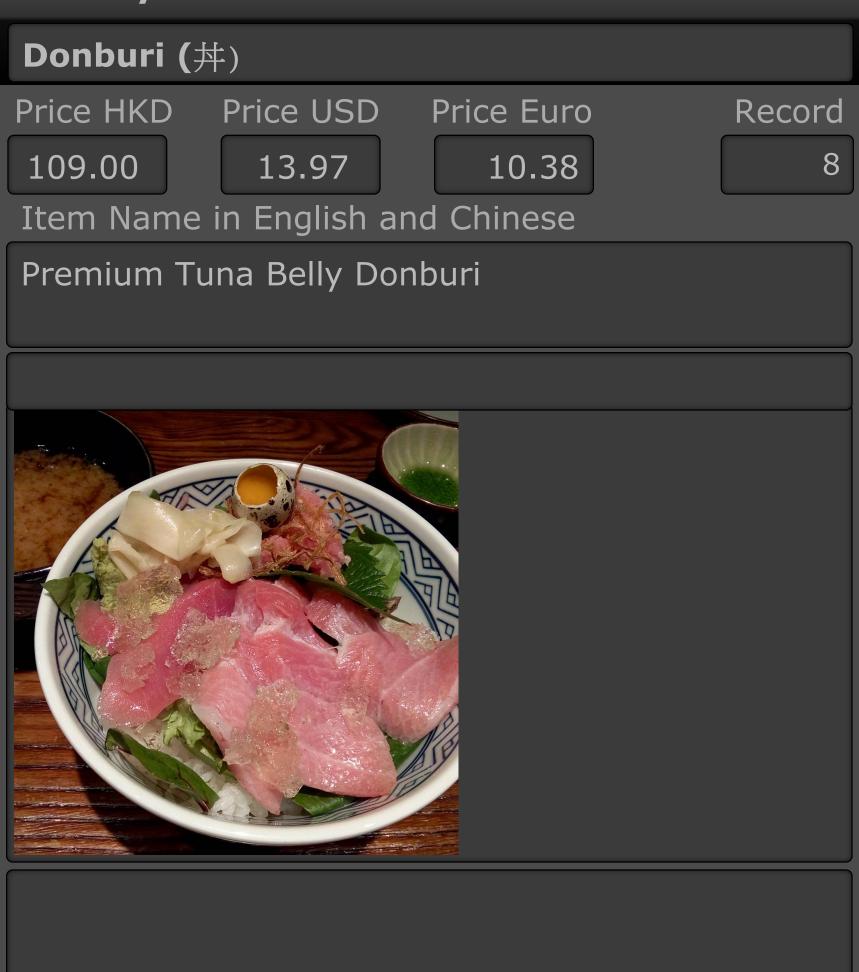

| Donburi ( <b>共</b> )                                                |                                                           |
|---------------------------------------------------------------------|-----------------------------------------------------------|
| Rating                                                              | Meal Cost                                                 |
|                                                                     | below HKD150                                              |
| Restaurant Outlet Te                                                | lephone 852-2111-1184                                     |
| Hattendo Cafe (八天堂)                                                 |                                                           |
| Address in English                                                  | Address in Chinese                                        |
| Shop G104, G/F<br>Gateway Arcade<br>Harbour City, 25<br>Canton Road | 廣東道 25號 海港城 港威<br>商場<br>地下 G104號舖<br>WiFi<br>┃Free    MWF |
| District                                                            | Outlet Category                                           |
| Tsim Sha Tsui (尖沙咀)                                                 | Japanese - Cafe                                           |
| Business Hours                                                      | Ambiance                                                  |
| Mon - Sun: 11:00 - 22:30                                            | 0 Basic Interior                                          |
|                                                                     | Entry Date                                                |
|                                                                     | Thu, Jul 19, 2018                                         |