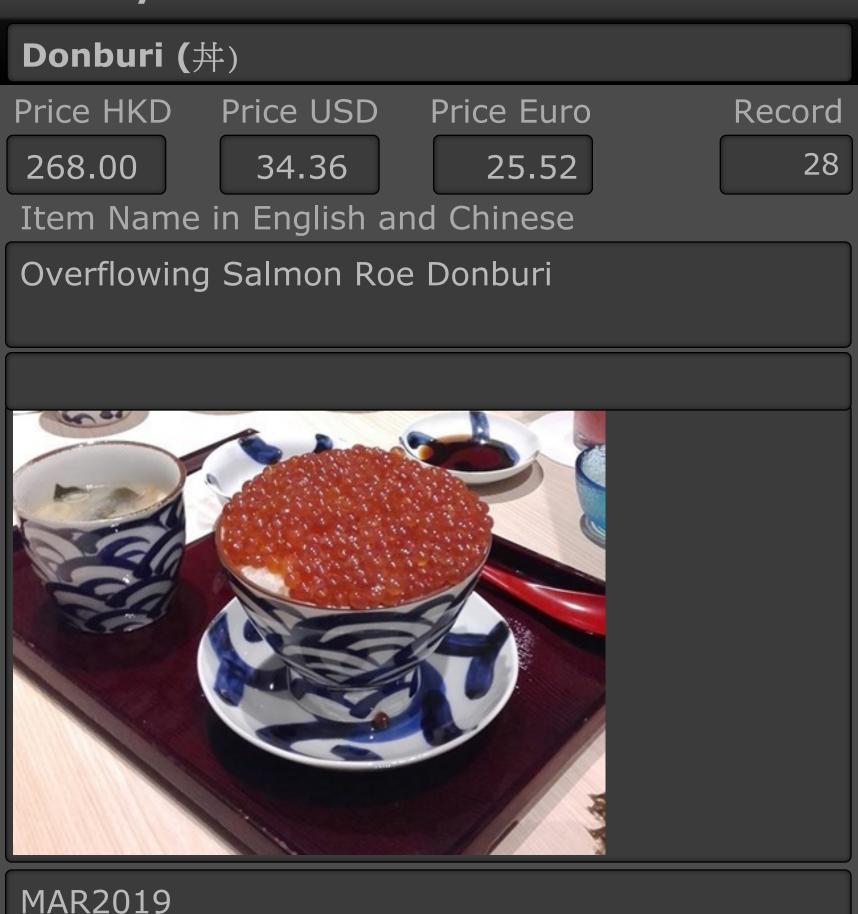

| ance   |              |
| Mon - Sun: 11:30 - 17:00,                             | Basic          | Inter  | ior          |
| 18:00 - 22:30                                         | Entry          | Date   |              |
|                                                       | Fri, №         | 1ay 12 | 2, 2017      |



| Meal Cost             |  |
|-----------------------|--|
| HKD150 - 250          |  |
| lephone 852-2178-3322 |  |
|                       |  |
| Address in Chinese    |  |
| 青山道 60號 地下 B舖         |  |
| WiFi                  |  |
| Free MWF              |  |
| Outlet Category       |  |
| Japanese              |  |
| Ambiance              |  |
| Basic Interior        |  |
| Entry Date            |  |
| Sat, Apr 29, 2017     |  |
|                       |  |



| SU ways to have four                            |                               |  |
|-------------------------------------------------|-------------------------------|--|
| Donburi (井)                                     |                               |  |
| Rating                                          | Meal Cost                     |  |
|                                                 | below HKD150                  |  |
| Restaurant Outlet Te                            | lephone 852-2577-0828         |  |
| Hokkaidon (北海丼)                                 |                               |  |
| Address in English                              | Address in Chinese            |  |
| Shop 313, 3/F Cityplaza<br>18 Taikoo Shing Road | 太古城道 18號 太古城中心<br>3樓 313號舖    |  |
|