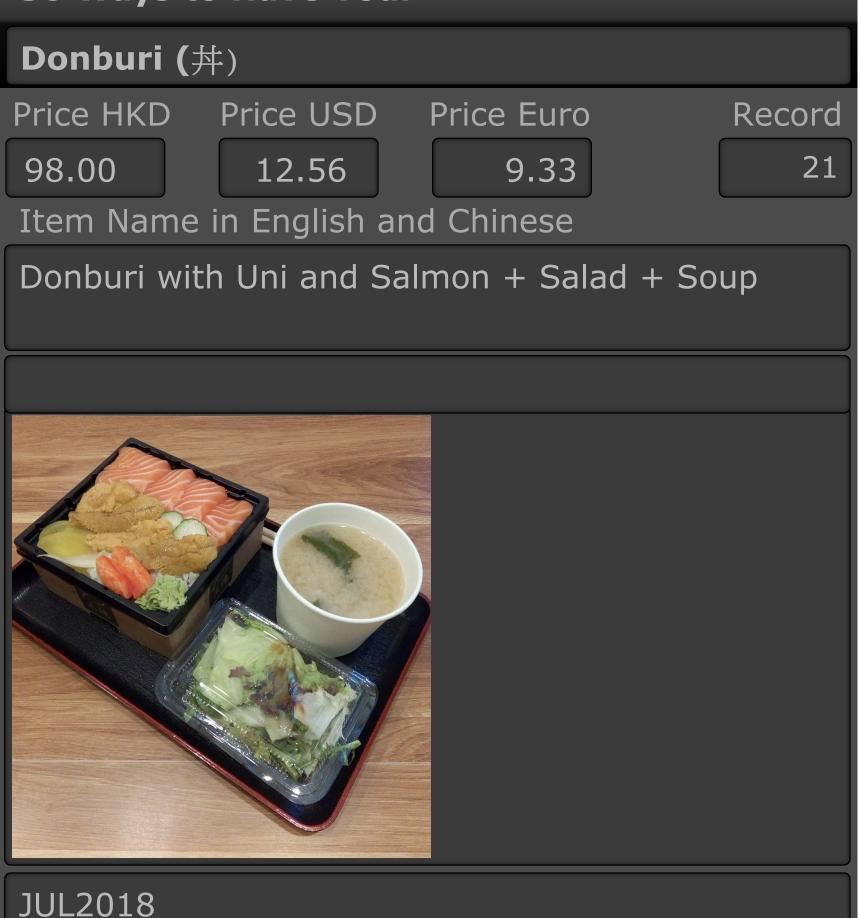

# Sashimi: Lobster, Scallop, Fresh Sashimi of the Day

| SU Ways to have four                                                                                     |                    |                           |                |           |  |  |
|----------------------------------------------------------------------------------------------------------|--------------------|---------------------------|----------------|-----------|--|--|
| Donburi (井)                                                                                              |                    |                           |                |           |  |  |
| Rating                                                                                                   |                    |                           |                | Meal Cost |  |  |
|                                                                                                          |                    |                           | below HKD150   |           |  |  |
| Restaurant Outlet                                                                                        | nt Outlet Telephon |                           | 852-3708-8705  |           |  |  |
| J-City (01) (丼瀛)                                                                                         |                    |                           |                |           |  |  |
| Address in English Addre                                                                                 |                    |                           | ss in Chinese  |           |  |  |
| Flat A, 5/F<br>Wing Cheung Industrial<br>Building<br>109 How Ming Street                                 |                    | 巧明街 109號 榮昌工業大<br>廈 5樓 A室 |                |           |  |  |
|                                                                                                          |                    | WiFi<br>Free MWF          |                |           |  |  |
|                                                                                                          |                    |                           | t Category     |           |  |  |
| Kwun Tong (觀塘)    Japan                                                                                  |                    | Japane                    | nese - Donburi |           |  |  |
| Business Hours Am                                                                                        |                    | Ambi                      | piance         |           |  |  |
| Mon - Fri: 12:00 - 15:30,<br>18:00 - 21:30<br>Sat: 12:00 - 15:30,<br>18:00 - 22:30<br>Sun: 18:00 - 21:30 |                    | Basic                     | Basic Interior |           |  |  |
|                                                                                                          |                    | Entry                     | Entry Date     |           |  |  |
|                                                                                                          |                    | Tue, Apr 24, 2018         |                |           |  |  |
|                                                                                                          |                    |                           |                |           |  |  |

Sea Urchin, Salmon, Crab Legs, Salmon Roe.

| SU Ways to mave rour                       |                              |  |  |
|--------------------------------------------|------------------------------|--|--|
| Donburi ( <b>共</b> )                       |                              |  |  |
| Rating                                     | Meal Cost                    |  |  |
|                                            | HKD150 - 250                 |  |  |
| Restaurant Outlet Te                       | lephone 852-2387-7200        |  |  |
| Moshi Moshi                                |                              |  |  |
| Address in English Address in Chinese      |                              |  |  |
| Shop B, G/F, 35<br>Kimberley Road          | 金巴利道 35號 地下 B舖               |  |  |
|                                            | WiFi                         |  |  |
| District                                   | UFree MWF<br>Outlet Category |  |  |
| Tsim Sha Tsui (尖沙咀)                        | Japanese                     |  |  |
| Business Hours                             | Ambiance                     |  |  |
| Mon - Sun: 12:00 -<br>15:30, 18:00 - 22:30 | Japanese - Modern            |  |  |
|                                            | Entry Date                   |  |  |
|                                            | Tue, Mar 6, 2018             |  |  |