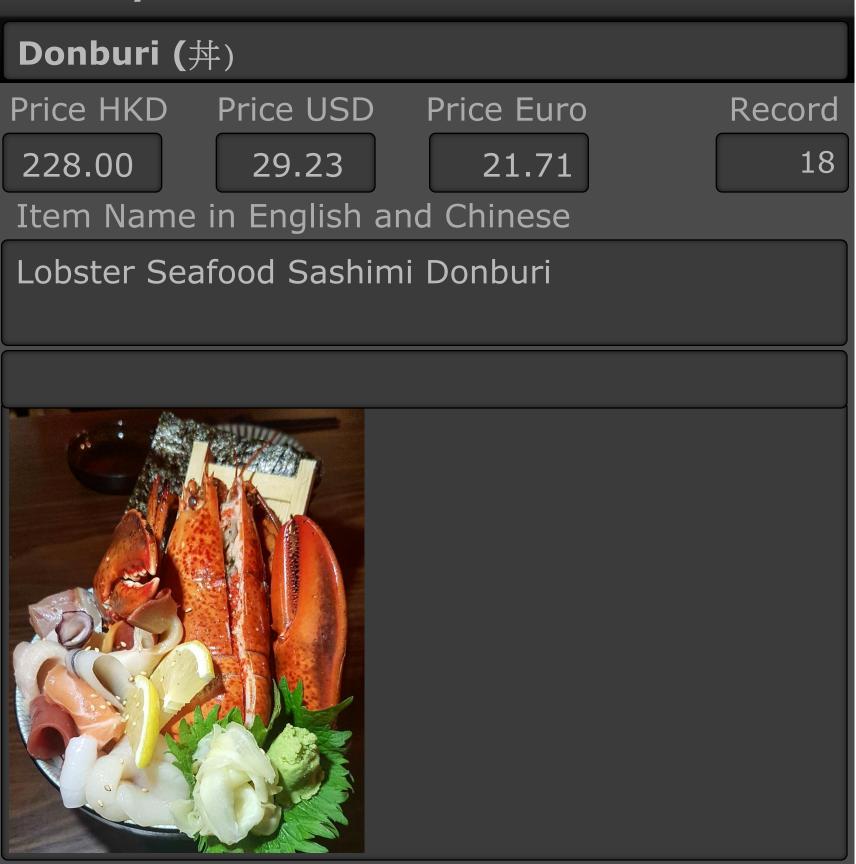

# Sashimi: Lobster, Scallop, Fresh Sashimi of the Day

| SU Ways to have four                                                                                     |                    |                           |                |           |  |  |
|----------------------------------------------------------------------------------------------------------|--------------------|---------------------------|----------------|-----------|--|--|
| Donburi (井)                                                                                              |                    |                           |                |           |  |  |
| Rating                                                                                                   |                    |                           |                | Meal Cost |  |  |
|                                                                                                          |                    |                           | below HKD150   |           |  |  |
| Restaurant Outlet                                                                                        | nt Outlet Telephon |                           | 852-3708-8705  |           |  |  |
| J-City (01) (丼瀛)                                                                                         |                    |                           |                |           |  |  |
| Address in English Addre                                                                                 |                    |                           | ss in Chinese  |           |  |  |
| Flat A, 5/F<br>Wing Cheung Industrial<br>Building<br>109 How Ming Street                                 |                    | 巧明街 109號 榮昌工業大<br>廈 5樓 A室 |                |           |  |  |
|                                                                                                          |                    | WiFi<br>Free MWF          |                |           |  |  |
|                                                                                                          |                    |                           | t Category     |           |  |  |
| Kwun Tong (觀塘)    Japan                                                                                  |                    | Japane                    | nese - Donburi |           |  |  |
| Business Hours Am                                                                                        |                    | Ambi                      | piance         |           |  |  |
| Mon - Fri: 12:00 - 15:30,<br>18:00 - 21:30<br>Sat: 12:00 - 15:30,<br>18:00 - 22:30<br>Sun: 18:00 - 21:30 |                    | Basic                     | Basic Interior |           |  |  |
|                                                                                                          |                    | Entry                     | Entry Date     |           |  |  |
|                                                                                                          |                    | Tue, Apr 24, 2018         |                |           |  |  |
|                                                                                                          |                    |                           |                |           |  |  |