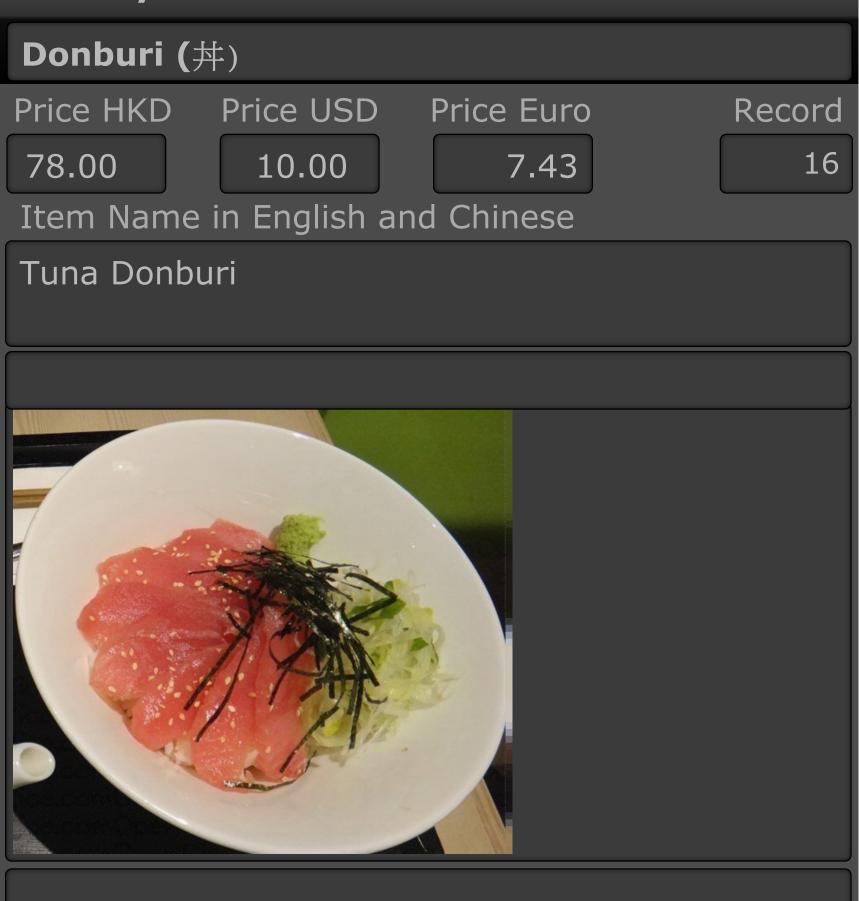

# Sashimi: Lobster, Scallop, Fresh Sashimi of the Day

| SU Ways to have four                                                                                     |                    |                           |                |           |  |  |
|----------------------------------------------------------------------------------------------------------|--------------------|---------------------------|----------------|-----------|--|--|
| Donburi (井)                                                                                              |                    |                           |                |           |  |  |
| Rating                                                                                                   |                    |                           |                | Meal Cost |  |  |
|                                                                                                          |                    |                           | below HKD150   |           |  |  |
| Restaurant Outlet                                                                                        | nt Outlet Telephon |                           | 852-3708-8705  |           |  |  |
| J-City (01) (丼瀛)                                                                                         |                    |                           |                |           |  |  |
| Address in English Addre                                                                                 |                    |                           | ss in Chinese  |           |  |  |
| Flat A, 5/F<br>Wing Cheung Industrial<br>Building<br>109 How Ming Street                                 |                    | 巧明街 109號 榮昌工業大<br>廈 5樓 A室 |                |           |  |  |
|                                                                                                          |                    | WiFi<br>Free MWF          |                |           |  |  |
|                                                                                                          |                    |                           | t Category     |           |  |  |
| Kwun Tong (觀塘)    Japan                                                                                  |                    | Japane                    | nese - Donburi |           |  |  |
| Business Hours Am                                                                                        |                    | Ambi                      | piance         |           |  |  |
| Mon - Fri: 12:00 - 15:30,<br>18:00 - 21:30<br>Sat: 12:00 - 15:30,<br>18:00 - 22:30<br>Sun: 18:00 - 21:30 |                    | Basic                     | Basic Interior |           |  |  |
|                                                                                                          |                    | Entry                     | Entry Date     |           |  |  |
|                                                                                                          |                    | Tue, Apr 24, 2018         |                |           |  |  |
|                                                                                                          |                    |                           |                |           |  |  |