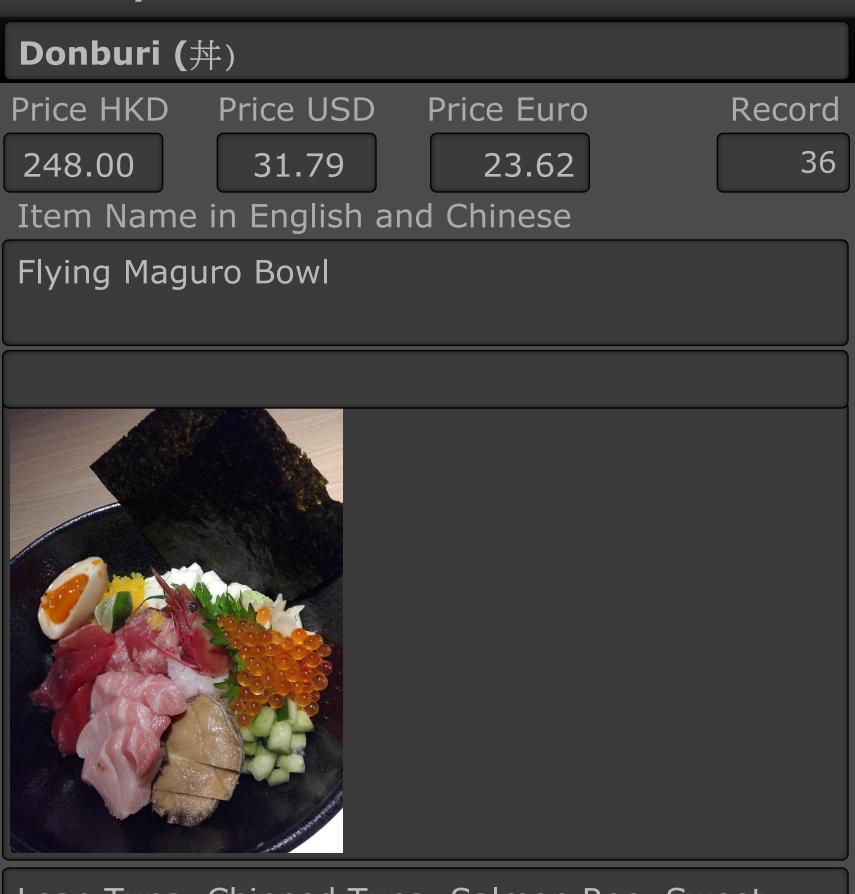

# Sashimi: Lobster, Scallop, Fresh Sashimi of the Day

| SU Ways to have four                                                                                     |                    |                           |                |           |  |  |
|----------------------------------------------------------------------------------------------------------|--------------------|---------------------------|----------------|-----------|--|--|
| Donburi (井)                                                                                              |                    |                           |                |           |  |  |
| Rating                                                                                                   |                    |                           |                | Meal Cost |  |  |
|                                                                                                          |                    |                           | below HKD150   |           |  |  |
| Restaurant Outlet                                                                                        | nt Outlet Telephon |                           | 852-3708-8705  |           |  |  |
| J-City (01) (丼瀛)                                                                                         |                    |                           |                |           |  |  |
| Address in English Addre                                                                                 |                    |                           | ss in Chinese  |           |  |  |
| Flat A, 5/F<br>Wing Cheung Industrial<br>Building<br>109 How Ming Street                                 |                    | 巧明街 109號 榮昌工業大<br>廈 5樓 A室 |                |           |  |  |
|                                                                                                          |                    | WiFi<br>Free MWF          |                |           |  |  |
|                                                                                                          |                    |                           | t Category     |           |  |  |
| Kwun Tong (觀塘)    Japan                                                                                  |                    | Japane                    | nese - Donburi |           |  |  |
| Business Hours Am                                                                                        |                    | Ambi                      | piance         |           |  |  |
| Mon - Fri: 12:00 - 15:30,<br>18:00 - 21:30<br>Sat: 12:00 - 15:30,<br>18:00 - 22:30<br>Sun: 18:00 - 21:30 |                    | Basic                     | Basic Interior |           |  |  |
|                                                                                                          |                    | Entry                     | Entry Date     |           |  |  |
|                                                                                                          |                    | Tue, Apr 24, 2018         |                |           |  |  |
|                                                                                                          |                    |                           |                |           |  |  |

Sea Urchin, Salmon, Crab Legs, Salmon Roe.

| SU Ways to mave rour                       |                              |  |  |
|--------------------------------------------|------------------------------|--|--|
| Donburi ( <b>共</b> )                       |                              |  |  |
| Rating                                     | Meal Cost                    |  |  |
|                                            | HKD150 - 250                 |  |  |
| Restaurant Outlet Te                       | lephone 852-2387-7200        |  |  |
| Moshi Moshi                                |                              |  |  |
| Address in English Address in Chinese      |                              |  |  |
| Shop B, G/F, 35<br>Kimberley Road          | 金巴利道 35號 地下 B舖               |  |  |
|                                            | WiFi                         |  |  |
| District                                   | UFree MWF<br>Outlet Category |  |  |
| Tsim Sha Tsui (尖沙咀)                        | Japanese                     |  |  |
| Business Hours                             | Ambiance                     |  |  |
| Mon - Sun: 12:00 -<br>15:30, 18:00 - 22:30 | Japanese - Modern            |  |  |
|                                            | Entry Date                   |  |  |
|                                            | Tue, Mar 6, 2018             |  |  |