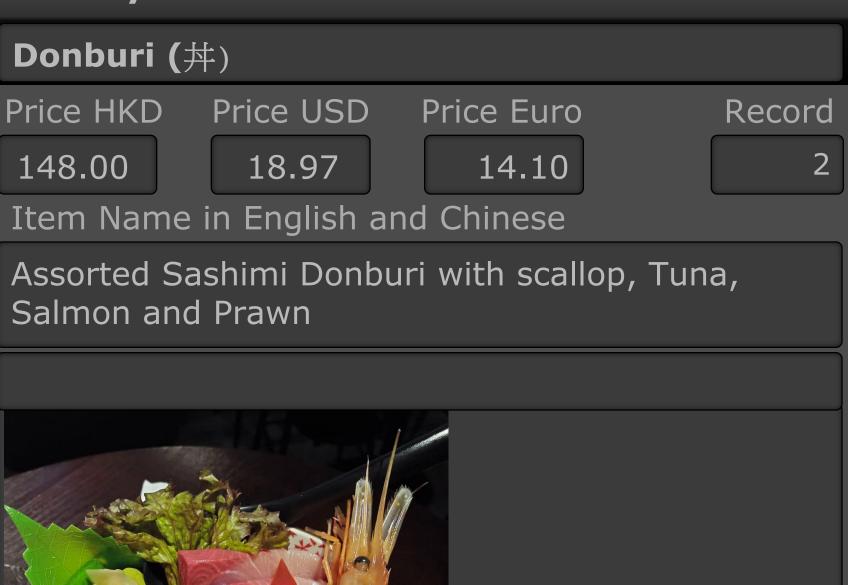

| Donburi ( <b>共</b> )  |                        |
|-----------------------|------------------------|
| Rating                | Meal Cost              |
|                       | below HKD150           |
| Restaurant Outlet Tel | lephone 852-           |
| Zen (真心)              |                        |
| Address in English    | Address in Chinese     |
| 21 Staunton Street    | 士丹頓街 21號               |
|                       | WiFi<br>Free MWF       |
| District              | FreeMWFOutlet Category |
| Central Soho (中環蘇豪/   | Japanese - Donburi     |
| Business Hours        | Ambiance               |
|                       | Pub                    |
|                       | Entry Date             |
|                       | Sat, Oct 6, 2018       |