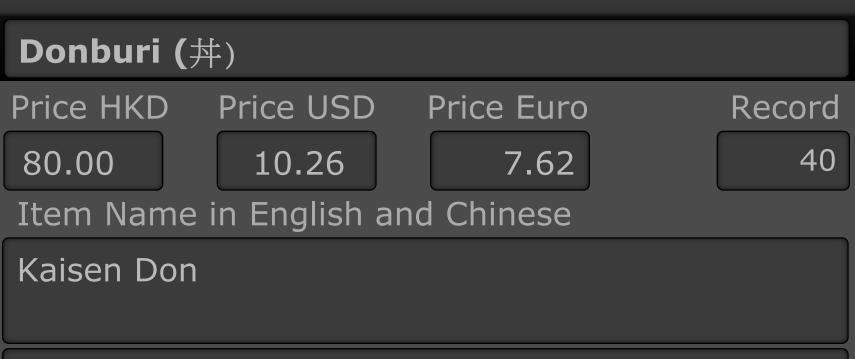

| WiFi<br>Free    |                    | MWF       |
| District                                                    | Outlet Category |                    |           |
| Wong Tai Sin (黃大仙)                                          | Japane          | se - V             | Vestern   |
| Business Hours                                              | Ambi            | ance               |           |
|                                                             | Basic           | Inter              | ior       |
|                                                             | Entry           | Date               |           |
|                                                             | Sun,            | Oct 2              | , 2016    |



九州醬油海鮮丼



| 50 Ways to Have Your            |                    |               |           |
|---------------------------------|--------------------|---------------|-----------|
| Donburi ( <b>共</b> )            |                    |               |           |
| Rating                          |                    |               | Meal Cost |
|                                 |                    | bel           | ow HKD150 |
| Restaurant Outlet Tel           | lephone            | 852-3706-5180 |           |
| Teppei Syokudo (哲平食堂            | !)                 |               |           |
| Address in English              | Address in Chinese |               |           |
| Shop B2, G/F 6B Heard<br>Street | 克街 6號 坎<br>WiFi    |               | B2 號舖     |
|