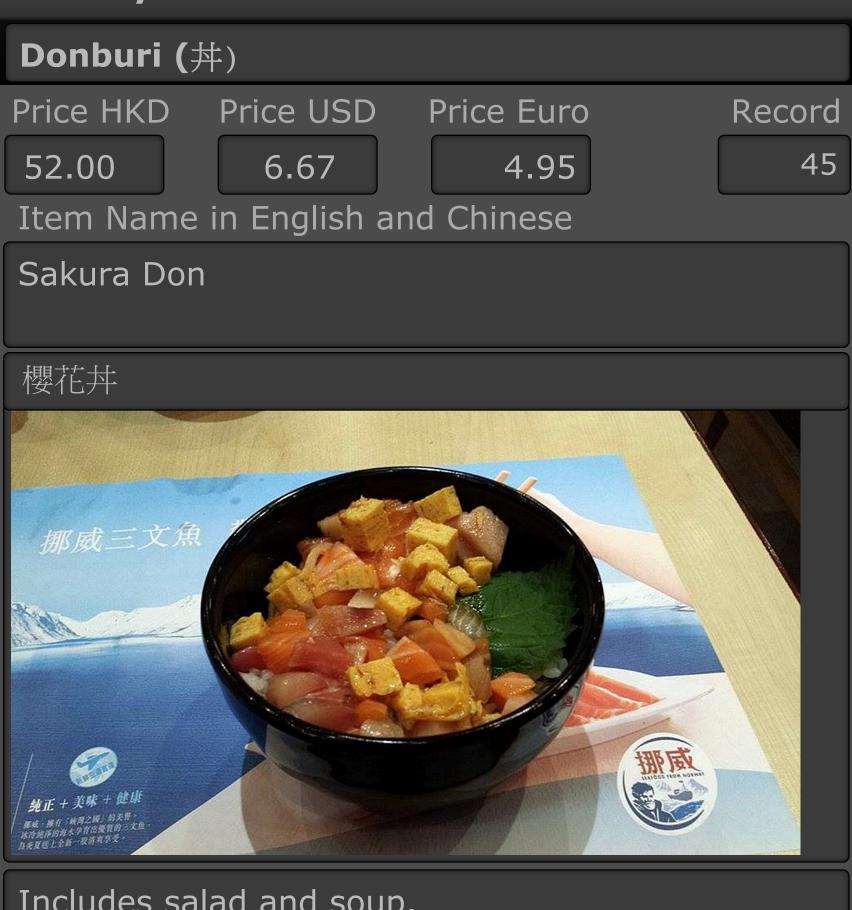

Address in Chinese          |  |
| Shop 423, 4/F Moko<br>193 Prince Edward<br>West | 太子道西 193號 新世紀廣場<br>4樓 423號舖 |  |
|                                                 | WiFi                        |  |
|                                                 | Free MWF                    |  |
| District                                        | Outlet Category             |  |
| Mongkok East (旺角東)                              | Japanese - Tonkatsu         |  |
| Business Hours                                  | Ambiance                    |  |
| Mon - Sun: 12:00 - 23:00                        | 0 Japanese - Modern         |  |
|                                                 | Entry Date                  |  |
|                                                 | Thu, Nov 12, 2015           |  |



Includes salad and soup.

| SU ways to have four                  |                          |  |
|---------------------------------------|--------------------------|--|
| Donburi ( <b>共</b> )                  |                          |  |
| Rating                                | Meal Cost                |  |
|                                       | HKD150 - 250             |  |
| Restaurant Outlet Te                  | lephone 852-2314-4033    |  |
| Itacho Sushi (01) (板長壽                | 司)                       |  |
| Address in English                    | Address in Chinese       |  |
| G/F Ashley Nine<br>9 - 11 Ashley Road | 亞士厘道 9 - 11號 順豐大<br>廈 地下 |  |
|                                       | WiFi                     |  |
|                                       | Free MWF