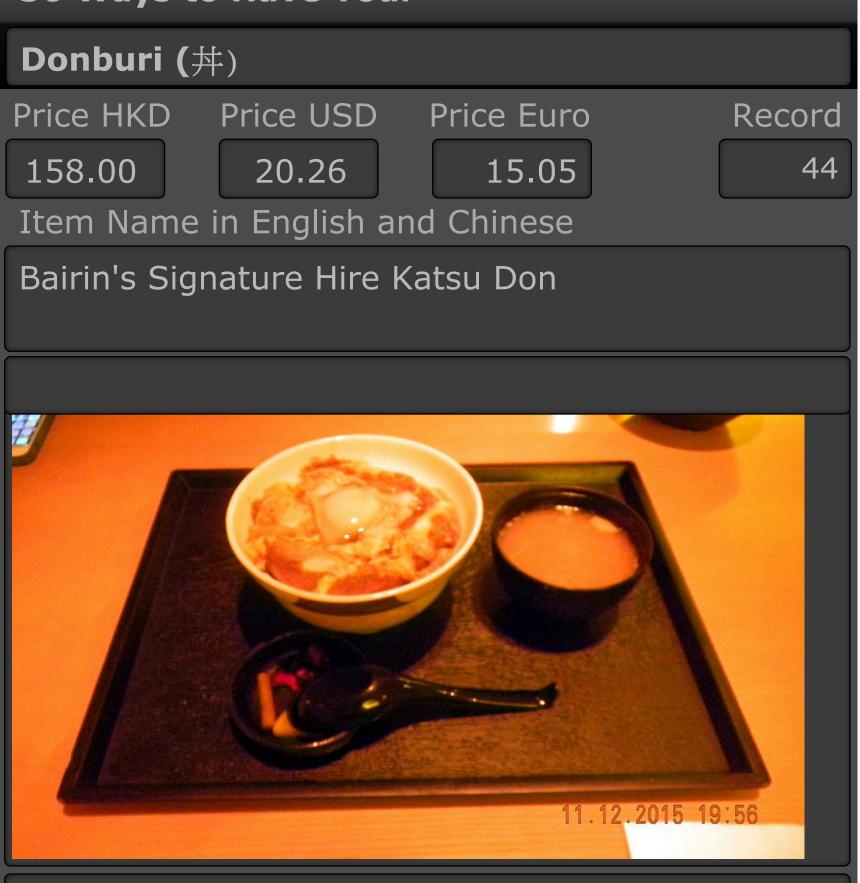

| Donburi ( <b>共</b> )        |                        |
| Rating                      | Meal Cost              |
|                             | below HKD150           |
| Restaurant Outlet Te        | lephone 852-           |
| Maccha House (06) (抹茶       | 宿)                     |
| Address in English          | Address in Chinese     |
| Shop F23 Telford Plaza<br>1 | 德福廣場 F23 號             |
|                             |                        |
| District                    | FreeMWFOutlet Category |
| Kowloon Bay (九龍灣)           | Japanese - Cafe        |
| Business Hours              | Ambiance               |
| Mon - Sun: 11:30 - 22:3     | 0 Basic Interior       |
|                             | Entry Date             |
|                             | Fri, Nov 27, 2015      |



Deep Fried Pork Fillet with Pan - Fried Egg on Rice with Secret Sauce.

| So ways to have rour                            |                             |  |
|-------------------------------------------------|-----------------------------|--|
| Donburi ( <b>共</b> )                            |                             |  |
| Rating                                          | Meal Cost                   |  |
|                                                 | HKD150 - 250                |  |
| Restaurant Outlet Te                            | lephone 852-2363 7733       |  |
| Tonkatsu Ginza Bairin (0                        | 3) (closed) (銀座梅林)          |  |
| Address in English                              | Address in Chinese          |  |
| Shop 423, 4/F Moko<br>193 Prince Edward<br>W