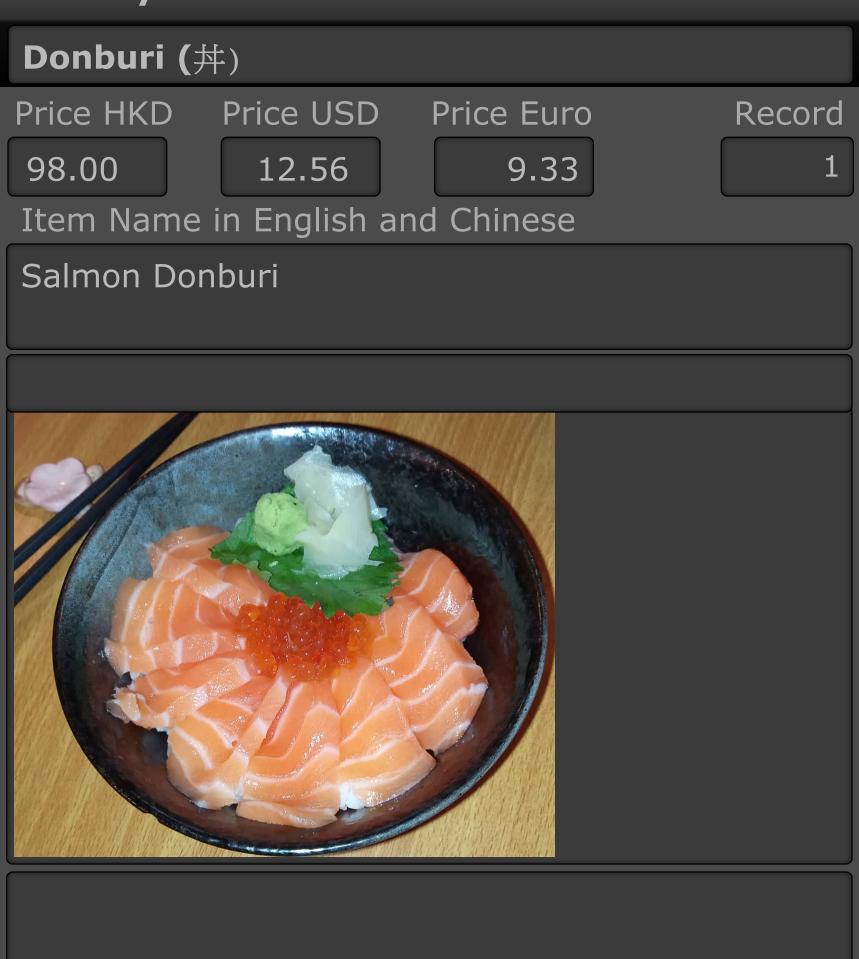

| Donburi ( <b>共</b> )                                    |                         |
|---------------------------------------------------------|-------------------------|
| Rating                                                  | Meal Cost               |
|                                                         | below HKD150            |
| Restaurant Outlet Te                                    | lephone 852-2868-2669   |
| Azuma (東鮨居酒屋)                                           |                         |
| Address in English                                      | Address in Chinese      |
| Shop E, Tung Cheung<br>Building<br>1 - 11 Second Street | 第二街 1 - 11號 東祥大廈<br>E號舖 |
|                                                         | WiFi                    |
|                                                         | Free MWF                |
| District                                                | Outlet Category         |
| Sai Ying Pun (西營盤)                                      | Japanese                |
| Business Hours                                          | Ambiance                |
| Mon - Thu: 11:45 - 21:30                                | D Basic Interior        |
| Fri - Sat: 11:45 - 23:00<br>Sun: 11:45 - 21:30          | Entry Date              |
|                                                         | Thu, Oct 18, 2018       |