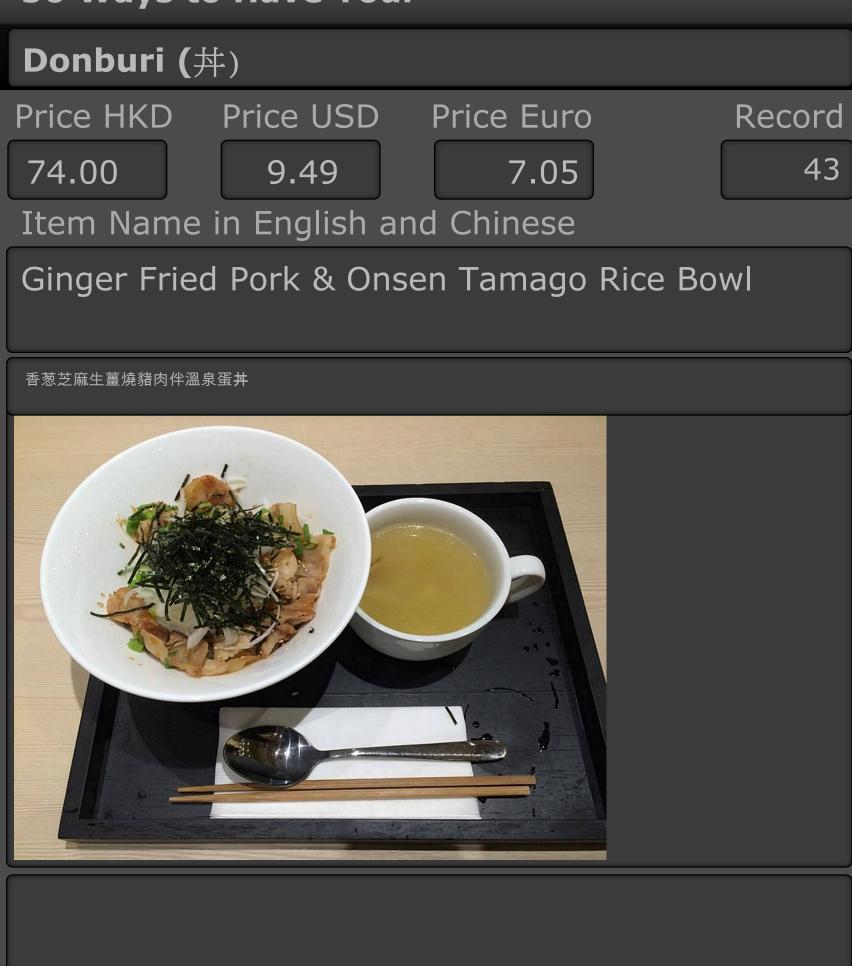

|  |
| Entry Date                          |                                                                                                                                                                             |  |
| Sun, Dec 27, 20                     | 15                                                                                                                                                                          |  |
|                                     | below Hk<br>ephone 852-2562<br>Address in Chinese<br>百德新街 42 - 48號<br>Fashion Walk 地下(<br>WiFi<br>Free MW<br>Outlet Category<br>International<br>Ambiance<br>Basic Interior |  |



| 50 ways to have four        |                        |
|-----------------------------|------------------------|
| Donburi ( <b>共</b> )        |                        |
| Rating                      | Meal Cost              |
|                             | below HKD150           |
| Restaurant Outlet Te        | lephone 852-           |
| Maccha House (06) (抹茶       | 宿)                     |
| Address in English          | Address in Chinese     |
| Shop F23 Telford Plaza<br>1 | 德福廣場 F23 號             |
|                             |                        |
| District                    | FreeMWFOutlet Category |
| Kowloon Bay (九龍灣)           | Japanese - Cafe        |
| Business Hours              | Ambiance               |
| Mon - Sun: 11:30 - 22:3     | 0 Basic Interior       |